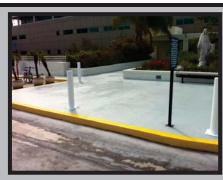

#### **Project Name:**

St. Joe's Burbank, CA

### Supplier:

Vista Paint

#### **Applicator:**

**Property Prep Services** 

### **Completion Date:**

August 2013

Primer: Monochem 21

•100% Solids Epoxy Primer

•4 mils DFT

Topcoat: Permashield 2000

•100% Solids Polyurethane

•13+ mils DFT