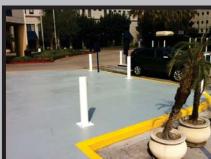

# PERMASHIELD 2000 FAST CURE High Build Polyurethane

GREEN

Permashield 2000 is a two component, 100% solids high build and fast curing polyurethane. This coating provides a beautiful high gloss finish that can be tinted to any color and used as interior or exterior finish for same day return to service.

Permashield 2000 Common Applications (industrial/residential): warehouses, parking structures, garages, museums, food processing facilities, mass transit centers, helipads, showrooms, stages, etc.

#### **Project Name:**

St. Joe's Burbank, CA

### **Completion Date:**

August 2013

Primer: Monochem 21

•100% Solids Epoxy Primer

•4 mils DFT

Topcoat: Permashield 2000

•100% Solids Polyurethane

•13+ mils DFT