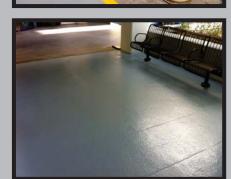

# PERMASHIELD 2000 FAST CURE High Build Polyurethane

GREEN

Permashield 2000 is a two component, 100% solids high build and fast curing polyurethane. This coating provides a beautiful high gloss finish that can be tinted to any color and used as interior or exterior finish for same day return to service.

Permashield 2000 Common Applications (industrial/residential): warehouses, parking structures, garages, museums, food processing facilities, mass transit centers, helipads, showrooms, stages, etc.

#### **Project Name:**

St. Joe's Burbank, CA

### **Completion Date:**

August 2013

Primer: Monochem 21

•100% Solids Epoxy Primer

•4 mils DFT

Topcoat: Permashield 2000

•100% Solids Polyurethane

•13+ mils DFT