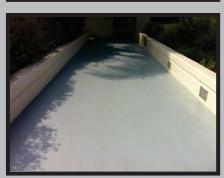

# PERMASHIELD 2000 FAST CURE High Build Polyurethane

GREEN

Permashield 2000 is a two component, 100% solids high build and fast curing polyurethane. This coating provides a beautiful high gloss finish that can be tinted to any color and used as interior or exterior finish for same day return to service.

Permashield 2000 Common Applications (industrial/residential): warehouses, parking structures, garages, museums, food processing facilities, mass transit centers, helipads, showrooms, stages, etc.

#### **Project Name:**

St. Joe's Burbank, CA

### **Completion Date:**

August 2013

Primer: Monochem 21

•100% Solids Epoxy Primer

•4 mils DFT

Topcoat: Permashield 2000

•100% Solids Polyurethane

•13+ mils DFT